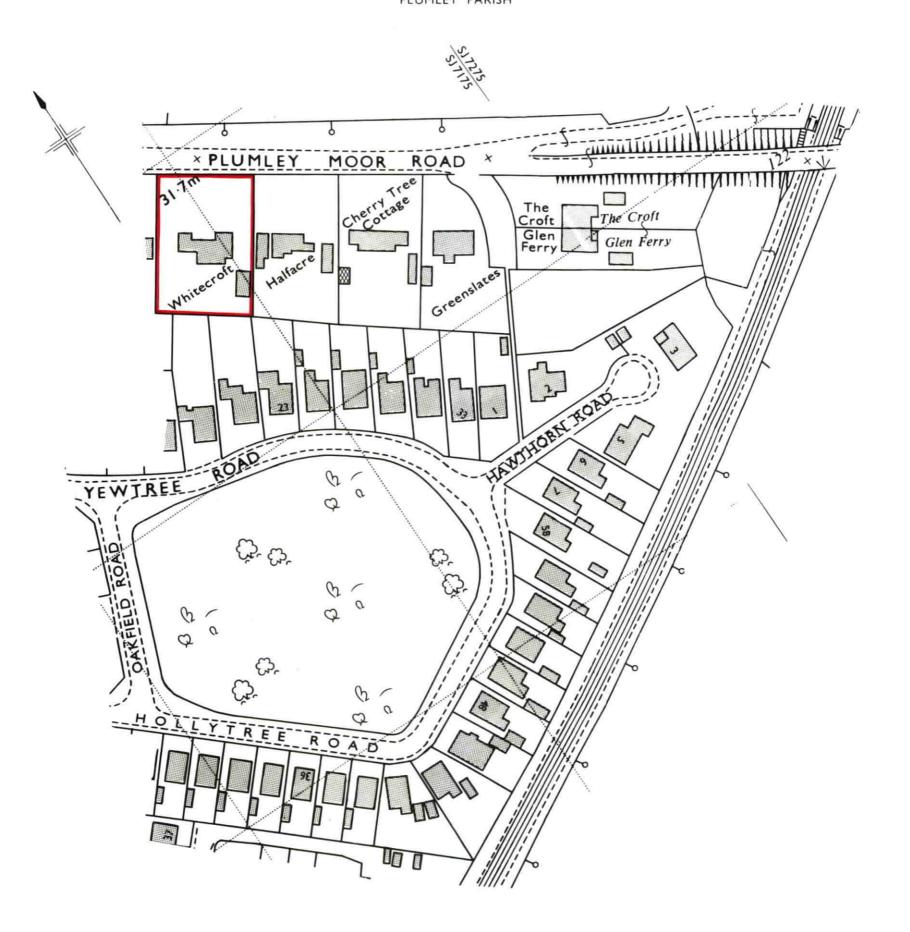

| H.M. LAND REGISTRY             |                   | TITLE NUMBER |                                      |
|--------------------------------|-------------------|--------------|--------------------------------------|
|                                |                   | CH121760     |                                      |
| ORDNANCE SURVEY PLAN REFERENCE | SJ 7175           | section C    | Scale<br>1/1250 Enlarged from 1/2500 |
| COUNTY CHESHIRE                | DISTRICT MACCLESF | IELD         | © Crown copyright 1978               |

PLUMLEY PARISH

This is a print of the view of the title plan obtained from HM Land Registry showing the state of the title plan on 22 December 2022 at 13:13:04. This title plan shows the general position, not the exact line, of the boundaries. It may be subject to distortions in scale. Measurements scaled from this plan may not match measurements between the same points on the ground.

This title is dealt with by HM Land Registry, Birkenhead Office.